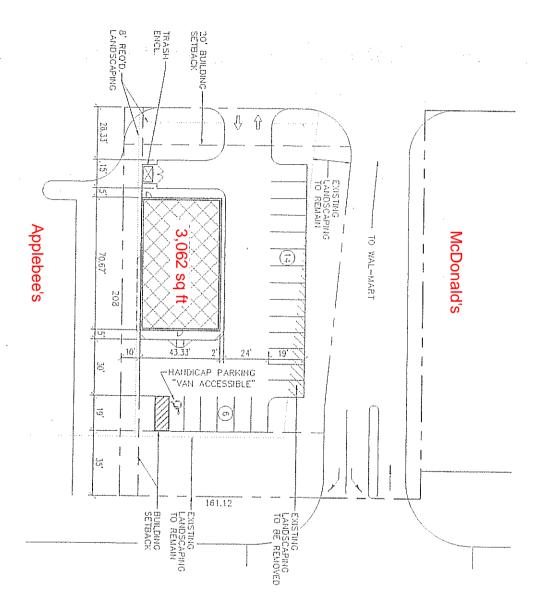

## Wayne Towne Plaza Outlot Wooster, Ohio

3,062 sq ft available

**Description:** 3953 Burbank Road (SR 83). Freestanding building on a .77 acre pad at the main entrance into Wayne Towne Plaza. Outlot adjacent to Applebees and in front of Walmart. **Wayne Towne Tenants:** Dick's Sporting Goods, Hobby Lobby, Pet Supplies Plus, Bath & Body Works, Five Below, Game Stop, Kay Jewelers, Maurices, Claire's, Sally Beauty, etc. **Nearby Tenants:** Meijer's, Kohl's, Lowe's, Menard's, Best Buy, TJ Maxx, Buehler's, etc.