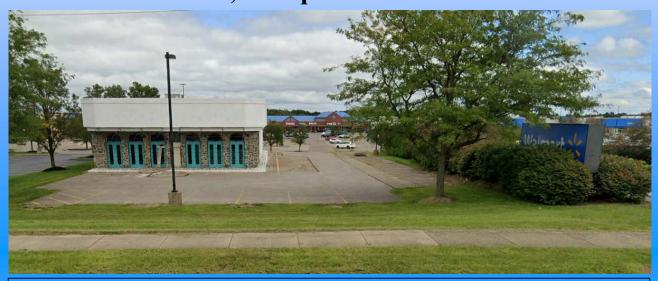

## Wayne Towne Plaza Outlot Wooster, Ohio

3,062 sq ft available

**Description:** 3953 Burbank Road (SR 83). Freestanding building on a .77 acre pad at the main entrance into Wayne Towne Plaza. Outlot adjacent to Applebees and in front of Walmart. **Wayne Towne Tenants:** Dick's Sporting Goods, Hobby Lobby, Pet Supplies Plus, Bath & Body Works, Five Below, Game Stop, Kay Jewelers, Maurices, Claire's, Sally Beauty, etc. **Nearby Tenants:** Meijer's, Kohl's, Lowe's, Menard's, Best Buy, TJ Maxx, Buehler's, etc.